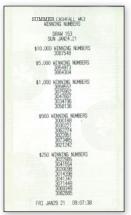

SUMMER CASHFALL PROMOTION WASHINGTON'S LOTTERY PO BOX 43000 OLYMPIA WA 98504-3000

 Players have 45 days from the date of the drawing to claim any BONU\$ PLAY prize.

WINN

| IING NUMBERS REPORT |                                                                                   |    |  |  |
|---------------------|-----------------------------------------------------------------------------------|----|--|--|
| SUMM                | ER CASHFALL WK3<br>NNING NUMBERS                                                  |    |  |  |
|                     | DRAW 153<br>SUN JAN24,21                                                          |    |  |  |
| \$10,00             | O WINNING NUMBERS<br>3067548                                                      |    |  |  |
|                     | 0 WINNING NUMBERS<br>3054973<br>3064304                                           | 91 |  |  |
| \$1,00              | 0 WINNING NUMBERS<br>3058557<br>3075962<br>3047657<br>3034796<br>3056136          |    |  |  |
| \$500               | MINNING MAMBERS<br>3000188<br>3030221<br>3062274<br>3022861<br>3073485<br>3021242 |    |  |  |
| \$250               | WINNING NUMBERS<br>3027985<br>3041554<br>3020098<br>3041347<br>3071449<br>3071449 |    |  |  |