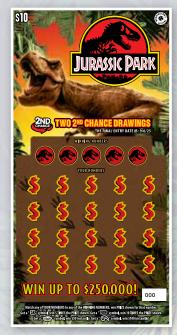

## GAME #1945 \$10 JURASSIC PARK

# ENTER TO WIN A TRIP TO HAWAII AND UP TO \$1 MILLION!

PLAY GAME #1945 - \$10 JURASSIC PARK AND YOU COULD WIN UP TO \$250,000. ENTER YOUR NON-WINNING TICKETS FOR A CHANCE TO WIN A TRIP TO HAWAII AND UP TO \$1,000,000.

#### MAIL TO:

WASHINGTON'S LOTTERY – JURASSIC PARK PO BOX 43013 OLYMPIA WA 98504-3013

VISIT WALOTTERY.COM/JURASSICPARK FOR DETAILS

AVAILABLE 6/16/25

Odds of winning any prize on Scratch Game #1945-\$10 JURASSIC PARK are 1 in 3.55. Odds of winning a second chance prize depend on the number of entries received. Entries for the final second chance drawing must be received by 9/6/25. Second chance prizes are merchandise prizes. No substitutions allowed, including cash equivalent. Merchandise prizes are non-transferable. Player may only win one second chance prize per drawing. Must be 18 or older to purchase. Keep it fun. Know your limit.